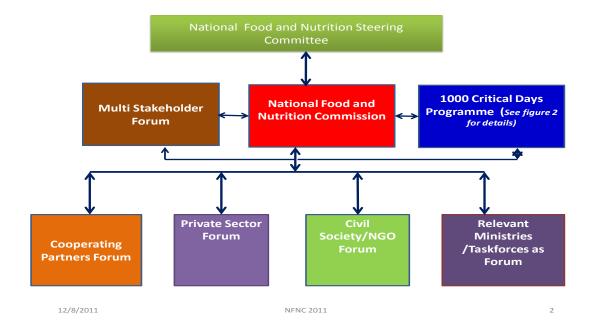

Figure 1: The Agreed Organization Framework for Multi-Stakeholder Platform Engagement in Zambia

Table 1: Proposed Committees, Membership, and Terms of Reference

| National Food and Nutrition Steering Committee                                                                                                                                                                                                                                                                                                                                                                                                                                          |                                                                                                                                                                                                                                                                                                                                                                                                                       |  |
|-----------------------------------------------------------------------------------------------------------------------------------------------------------------------------------------------------------------------------------------------------------------------------------------------------------------------------------------------------------------------------------------------------------------------------------------------------------------------------------------|-----------------------------------------------------------------------------------------------------------------------------------------------------------------------------------------------------------------------------------------------------------------------------------------------------------------------------------------------------------------------------------------------------------------------|--|
| Proposed Membership                                                                                                                                                                                                                                                                                                                                                                                                                                                                     | Terms of Reference                                                                                                                                                                                                                                                                                                                                                                                                    |  |
| <ul> <li>Permanent Secretaries:</li> <li>Ministry of Agriculture and Cooperatives</li> <li>Ministry of Livestock and Fisheries Development</li> <li>Ministry of Community Development &amp; Social Welfare</li> <li>Ministry Of Health</li> <li>Ministry of Local Government &amp; Housing</li> <li>Ministry of Education</li> <li>Ministry of Energy and Water Development</li> <li>Ministry of Commerce and Industry</li> <li>Ministry of Finance and National Development</li> </ul> | <ul> <li>Oversees nutrition governance in relation to<br/>National Food and Nutrition Policy and strategic<br/>plan implementation</li> <li>Provide strategic guidance in relation to<br/>national development agenda</li> <li>Lobby for more resources from national<br/>treasury and</li> <li>Ensure high impact nutrition actions receive<br/>adequate budgetary allocation from the sector<br/>budgets</li> </ul> |  |